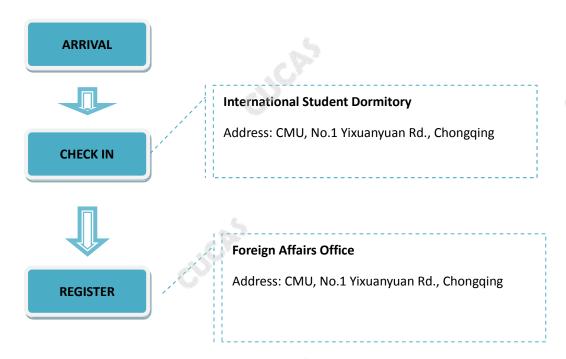

# **Chongqing Medical University**

# **■ CHECK IN INFORMATION**

DATE/PERIOD: Registration dates indicated on the admission notice

Check in before the registration date/period? -Not Allowed

- 24 hrs on duty? - Yes

#### ■ AFTER ARRIVAL



## ■ HOTELS AROUND THE CAMPUS

**eLong.com**—the biggest online hotel booking website in China *English service is available.* 

## OTHER REMINDERS

## **Temporary Residence**

Students live off campus must get a Registration Form of Temporary Residence within 24 hours at the local police station, but if you settle down in a hotel, you don't have to do so.

#### CONTACTS



### **CUCAS Office**

Tel: +86-10-82865135 Email: <a href="mailto:service@cucas.cn">service@cucas.cn</a>

www.cucas.edu.cn